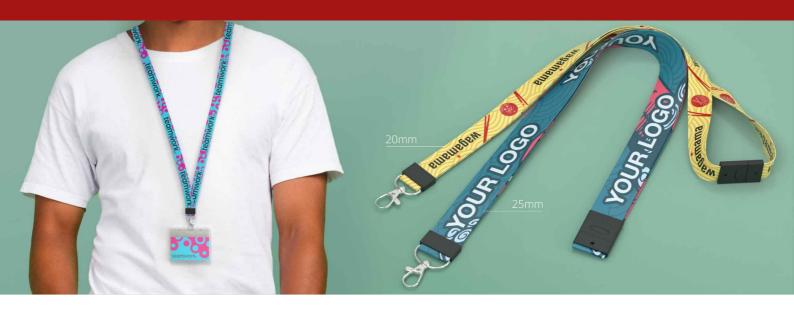

## Access

Our Access Lanyard is a popular model that features branding areas on both sides of the strap - ready to be Photo Printed with your design, logo and more. The Access is made from a polyester material and features a metal clip and a safety buckle that can quickly detach if the lanyard gets caught or is pulled accidentally.

## Access

| Colours               |                                                                                                                            |                                                                                                                             |
|-----------------------|----------------------------------------------------------------------------------------------------------------------------|-----------------------------------------------------------------------------------------------------------------------------|
| Lead Time             | 10 working days                                                                                                            |                                                                                                                             |
| Branding              | PHOTO<br>PRINTING                                                                                                          |                                                                                                                             |
|                       | Photo Printing                                                                                                             |                                                                                                                             |
| Branding Area         | Access 20 Area Front: 1000mm X 20mm Area Back: 1000mm X 20mm Access 25 Area Front: 1000mm X 25mm Area Back: 1000mm X 25mm  |                                                                                                                             |
| Dimensions and Weight | Access 20 Length: 520mm (20.47 inches) Width: 24mm (0.94 inches) Height: 6.5mm (0.26 inches) Weight: 17 grams (0.6 ounces) | Access 25 Length: 520mm (20.47 inches) Width: 30mm (1.18 inches) Height: 6.5mm (0.26 inches) Weight: 22 grams (0.78 ounces) |